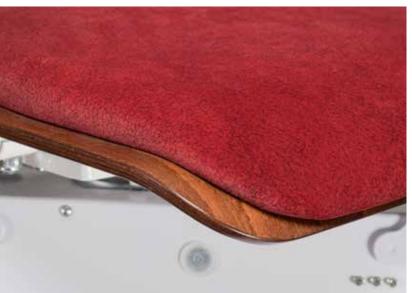

Seat and backrest as well as the armrests are **hand-crafted from noble nutwood** 

**Rounded seat edge** and high quality processed fabrics

Detail of the hand-crafted armrest with integrated lift controls

Wood available in 2 **different wood colour tones** 

**Rounded seat edge** for optimal comfort during the ride

**Armrest made from imitation wood** to perfectly match it with the wood tone of the seat and backrest