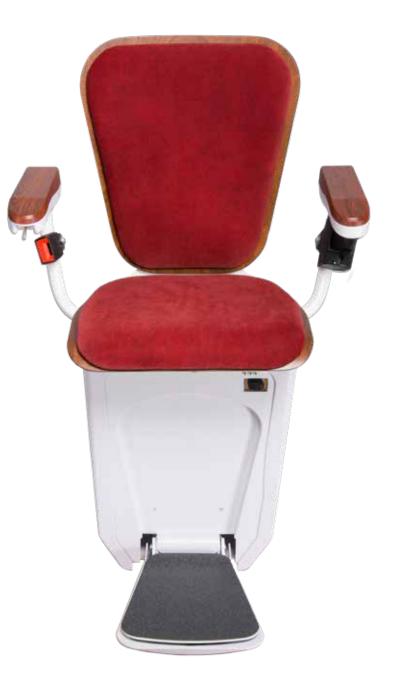

## **Alpha Exclusive Line** Elegance par excellence

- Seat, backrest and armrest are hand-crafted from noble nutwood
- 9 individual colours of high quality fabrics are available to personalise the upholstery of your stairlift
- The rail system can be painted in any RAL colour to perfectly compliment the design of your home's interior.
- An adjustable backrest to provide extra comfort during the ride

Seat and backrest as well as the armrests are **hand-crafted from noble nutwood** 

**Rounded seat edge** and high quality processed fabrics

Detail of the hand-crafted armrest with integrated lift controls

Basalt (AL)

Burgundy (AL)

Creme (AL)

Marble (WT)

Bordeaux (WT)

Mocha (AL)

Ivory (WT)

**Exclusive materials** make this lift a high-end and durable piece of furniture for your home