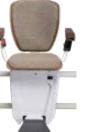

### **Alpha Premium Line** Especially special

- Wooden seat and backrest available in 2 different wood colour tones
- 6 colours of fabric are available to personalise the upholstery of your stairlift
- Top surface of the armrests produced from imitation wood
- The rail system can be painted in any RAL colour to perfectly compliment the design of your home's interior.

Wood available in 2 **different wood colour tones** 

**Rounded seat edge** for optimal comfort during the ride

**Armrest made from imitation wood** to perfectly match it with the wood tone of the seat and backrest

The Alpha stands for **robust functionality** and refined aesthetics

**6 different seat fabrics** from artificial leather are available for your choice:

Marine blue

Pearl white

Wa

Walnut brown

#### 2 different wood colour tones can be combined with the selected seat colours :

Safran yellow

Dark brown

Light brown