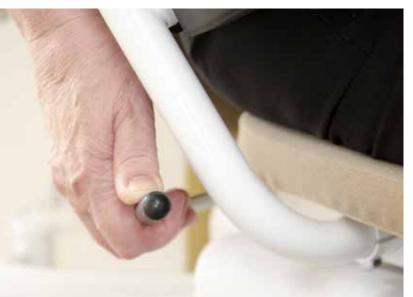

Seat and backrest as well as the armrests are **hand-crafted from noble nutwood** 

**Rounded seat edge** and high quality processed fabrics

Detail of the hand-crafted armrest with integrated lift controls