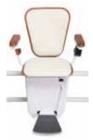

## **Alpha Exclusive Line** Elegance par excellence

- Seat, backrest and armrest are hand-crafted from noble nutwood
- 9 individual colours of high quality fabrics are available to personalise the upholstery of your stairlift
- The rail system can be painted in any RAL colour to perfectly compliment the design of your home's interior.
- An adjustable backrest to provide extra comfort during the ride

Seat and backrest as well as the armrests are **hand-crafted from noble nutwood** 

**Rounded seat edge** and high quality processed fabrics

Detail of the hand-crafted armrest with integrated lift controls