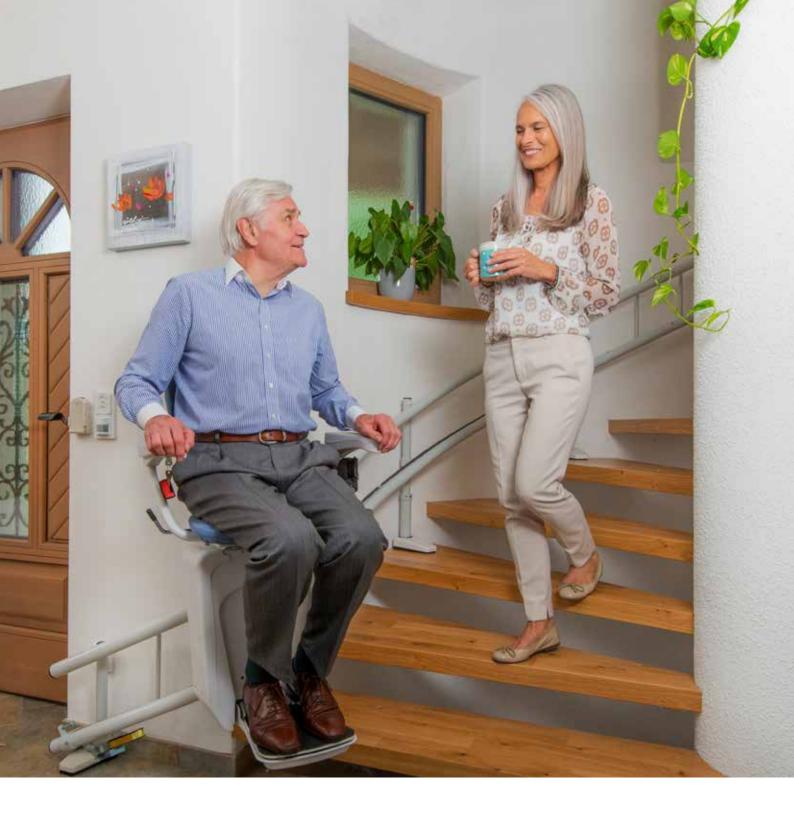

### **FLEXIBLE INSTALLATION, FLEXIBLE DESIGN!**

The Alpha stairlift eliminates the barrier of stairs by providing safe and easy access to other floors. Alpha has been designed for installation on stairs with a curve, an intermediate landing, or even when discreet out-of-the-way parking is required. Smooth riding, comfortable and reliable; the Alpha stairlift features a double rail system for both strength and durability.

Alpha is easy to operate by controls on the armrest and by two additional radio frequency remote controls. Through accurate photo measuring and computer-aided design, all our rails are custom bent to the exact specification of your stairs. Just choose the ideal seat and rail colours for Alpha to perfectly complement the interior design of your home and our installation will be delivered with industry-leading efficiency.