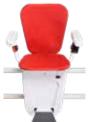

# **Alpha Classic Line** to match any taste

- Upholstery fabric available in 6 colours.
- Seat and backrest are completely covered by fabric
- The rail system can be painted in any RAL colour to perfectly compliment the design of your home's interior.

Seat and backrest covered with fabric on both sides

By simply pressing a lever, the **seat can be turned** in the desired direction at the landing station

The **robust armrests** provide stable support for ones whole body weight

#### **6 different seat fabrics** from artificial leather are available for your choice:

Beige

Light gray (waterproof)

Easy upstairs! \_