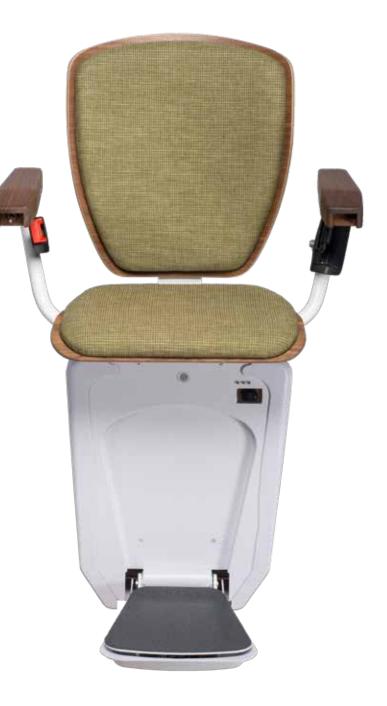

## **Alpha Exclusive Line** Elegance par excellence

- Seat, backrest and armrest are hand-crafted from noble nutwood
- 9 individual colours of high quality fabrics are available to personalise the upholstery of your stairlift
- The rail system can be painted in any RAL colour to perfectly compliment the design of your home's interior.
- An adjustable backrest to provide extra comfort during the ride

Seat and backrest as well as the armrests are **hand-crafted from noble nutwood** 

**Rounded seat edge** and high quality processed fabrics

Detail of the hand-crafted armrest with integrated lift controls

Highest quality desgin and performance thanks to professional craftmanship

**9 different seat colours** with fabrics made from either artificial leather (AL) or woven textiles (WT)

Olive (WT)

Granite (WT)