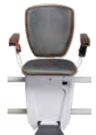

# **Alpha Classic Line** to match any taste

- Upholstery fabric available in 6 colours.
- Seat and backrest are completely covered by fabric
- The rail system can be painted in any RAL colour to perfectly compliment the design of your home's interior.

Seat and backrest covered with fabric on both sides

By simply pressing a lever, the **seat can be turned** in the desired direction at the landing station

The **robust armrests** provide stable support for ones whole body weight

The Alpha classic-line is a **combination of clean design and** proven technology

**Comfort, convenience and safety** are the Alpha's

top priorities

#### **6 different seat fabrics** from artificial leather are available for your choice:

Beige

Light gray (waterproof)

Easy upstairs! \_