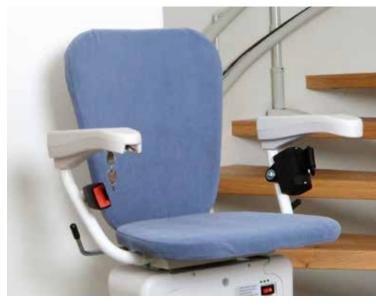

# **Alpha Classic Line** to match any taste

- Upholstery fabric available in 6 colours.
- Seat and backrest are completely covered by fabric
- The rail system can be painted in any RAL colour to perfectly compliment the design of your home's interior.

Seat and backrest covered with fabric on both sides

By simply pressing a lever, the **seat can be turned** in the desired direction at the landing station

The **robust armrests** provide stable support for ones whole body weight

The Alpha classic-line is a **combination of clean design and** proven technology

**Comfort, convenience and safety** are the Alpha's

top priorities