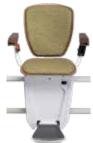

## **Alpha Exclusive Line** Elegance par excellence

- Seat, backrest and armrest are hand-crafted from noble nutwood
- 9 individual colours of high quality fabrics are available to personalise the upholstery of your stairlift
- The rail system can be painted in any RAL colour to perfectly compliment the design of your home's interior.
- An adjustable backrest to provide extra comfort during the ride

Seat and backrest as well as the armrests are **hand-crafted from noble nutwood** 

**Rounded seat edge** and high quality processed fabrics

Detail of the hand-crafted armrest with integrated lift controls

Highest quality desgin and performance thanks to professional craftmanship

**9 different seat colours** with fabrics made from either artificial leather (AL) or woven textiles (WT)

Olive (WT)

Granite (WT)

Basalt (AL)

Burgundy (AL)

Creme (AL)

Marble (WT)

Bordeaux (WT)

Mocha (AL)

Ivory (WT)

**Exclusive materials** make this lift a high-end and durable piece of furniture for your home