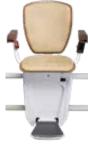

### **FLEXIBLE INSTALLATION, FLEXIBLE DESIGN!**

The Alpha stairlift eliminates the barrier of stairs by providing safe and easy access to other floors. Alpha has been designed for installation on stairs with a curve, an intermediate landing, or even when discreet out-of-the-way parking is required. Smooth riding, comfortable and reliable; the Alpha stairlift features a double rail system for both strength and durability.

Alpha is easy to operate by controls on the armrest and by two additional radio frequency remote controls. Through accurate photo measuring and computer-aided design, all our rails are custom bent to the exact specification of your stairs. Just choose the ideal seat and rail colours for Alpha to perfectly complement the interior design of your home and our installation will be delivered with industry-leading efficiency.