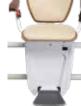

## **Alpha Exclusive Line** Elegance par excellence

- Seat, backrest and armrest are hand-crafted from noble nutwood
- 9 individual colours of high quality fabrics are available to personalise the upholstery of your stairlift
- The rail system can be painted in any RAL colour to perfectly compliment the design of your home's interior.
- An adjustable backrest to provide extra comfort during the ride

Seat and backrest as well as the armrests are **hand-crafted from noble nutwood** 

**Rounded seat edge** and high quality processed fabrics

Detail of the hand-crafted armrest with integrated lift controls