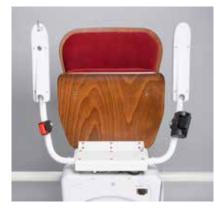

Seat and backrest covered with fabric on both sides

By simply pressing a lever, the **seat can be turned** in the desired direction at the landing station

The **robust armrests** provide stable support for ones whole body weight

The Alpha classic-line is a **combination of clean design and** proven technology

**Comfort, convenience and safety** are the Alpha's

top priorities