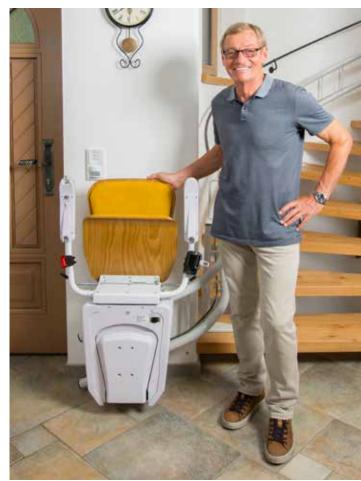

# Alpha

The superstar of chair stairlifts provides a versatility of design and aesthetic to compliment any interior.

Create your own personalised stairlift from our broad range of materials and finishes.

### **FLEXIBLE INSTALLATION, FLEXIBLE DESIGN!**

The Alpha stairlift eliminates the barrier of stairs by providing safe and easy access to other floors. Alpha has been designed for installation on stairs with a curve, an intermediate landing, or even when discreet out-of-the-way parking is required. Smooth riding, comfortable and reliable; the Alpha stairlift features a double rail system for both strength and durability.

Alpha is easy to operate by controls on the armrest and by two additional radio frequency remote controls. Through accurate photo measuring and computer-aided design, all our rails are custom bent to the exact specification of your stairs. Just choose the ideal seat and rail colours for Alpha to perfectly complement the interior design of your home and our installation will be delivered with industry-leading efficiency.