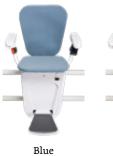

# **Alpha Classic Line** to match any taste

- Upholstery fabric available in 6 colours.
- Seat and backrest are completely covered by fabric
- The rail system can be painted in any RAL colour to perfectly compliment the design of your home's interior.

Seat and backrest covered with fabric on both sides

By simply pressing a lever, the **seat can be turned** in the desired direction at the landing station

The **robust armrests** provide stable support for ones whole body weight

#### **6 different seat fabrics** from artificial leather are available for your choice:

Beige

Light gray (waterproof)

Easy upstairs! \_