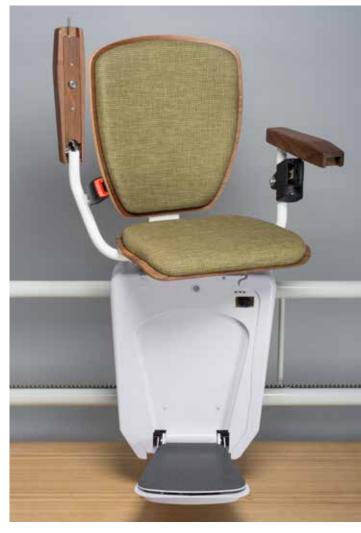

# **Main advantages** of the Alpha stairlift

- **Silent, stable and smooth riding quality** guaranteed by the slim twin tube rail system
- **2** Large variety of colours and design for the seat and the armrests
- **3 Motorized footrest folding** as an option for comfortable raising and lowering of the footrest
- **4 Motorised swivel seat** as an option for easy embarking and disembarking the lift.
- 5 Optional wider armrests or adjustable inclination of the backrest
- **6 Convenient joystick position** for a simple handling of the lift
- 7 Long range radio frequency landing controls for trouble-free operation
- 8 **Stand-up seating** for very narrow staircases or limited mobility concerning back or knee flexibility
- **9 LED diagnostic** for quick and understandable information regarding the status of the lift
- **Retractable seatbelt and safety sensors** for maximum safety and peace-of-mind.