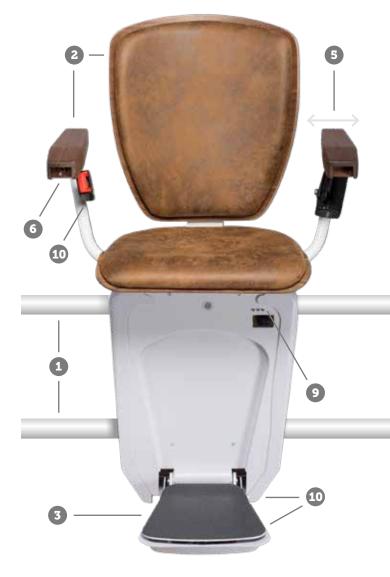

# **Main advantages** of the Alpha stairlift

- **Silent, stable and smooth riding quality** guaranteed by the slim twin tube rail system
- **2** Large variety of colours and design for the seat and the armrests
- **3 Motorized footrest folding** as an option for comfortable raising and lowering of the footrest
- **4 Motorised swivel seat** as an option for easy embarking and disembarking the lift.
- 5 Optional wider armrests or adjustable inclination of the backrest
- **6 Convenient joystick position** for a simple handling of the lift
- 7 Long range radio frequency landing controls for trouble-free operation
- 8 **Stand-up seating** for very narrow staircases or limited mobility concerning back or knee flexibility
- **9 LED diagnostic** for quick and understandable information regarding the status of the lift
- **Retractable seatbelt and safety sensors** for maximum safety and peace-of-mind.