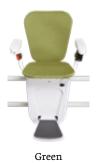

## **Alpha Exclusive Line** Elegance par excellence

- Seat, backrest and armrest are hand-crafted from noble nutwood
- 9 individual colours of high quality fabrics are available to personalise the upholstery of your stairlift
- The rail system can be painted in any RAL colour to perfectly compliment the design of your home's interior.
- An adjustable backrest to provide extra comfort during the ride

Seat and backrest as well as the armrests are **hand-crafted from noble nutwood** 

**Rounded seat edge** and high quality processed fabrics

Detail of the hand-crafted armrest with integrated lift controls

Highest quality desgin and performance thanks to professional craftmanship

**9 different seat colours** with fabrics made from either artificial leather (AL) or woven textiles (WT)

Olive (WT)

Granite (WT)