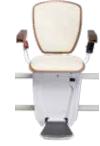

# **Alpha Classic Line** to match any taste

- Upholstery fabric available in 6 colours.
- Seat and backrest are completely covered by fabric
- The rail system can be painted in any RAL colour to perfectly compliment the design of your home's interior.

Seat and backrest covered with fabric on both sides

By simply pressing a lever, the **seat can be turned** in the desired direction at the landing station

The **robust armrests** provide stable support for ones whole body weight

The Alpha classic-line is a **combination of clean design and** proven technology

**Comfort, convenience and safety** are the Alpha's

top priorities