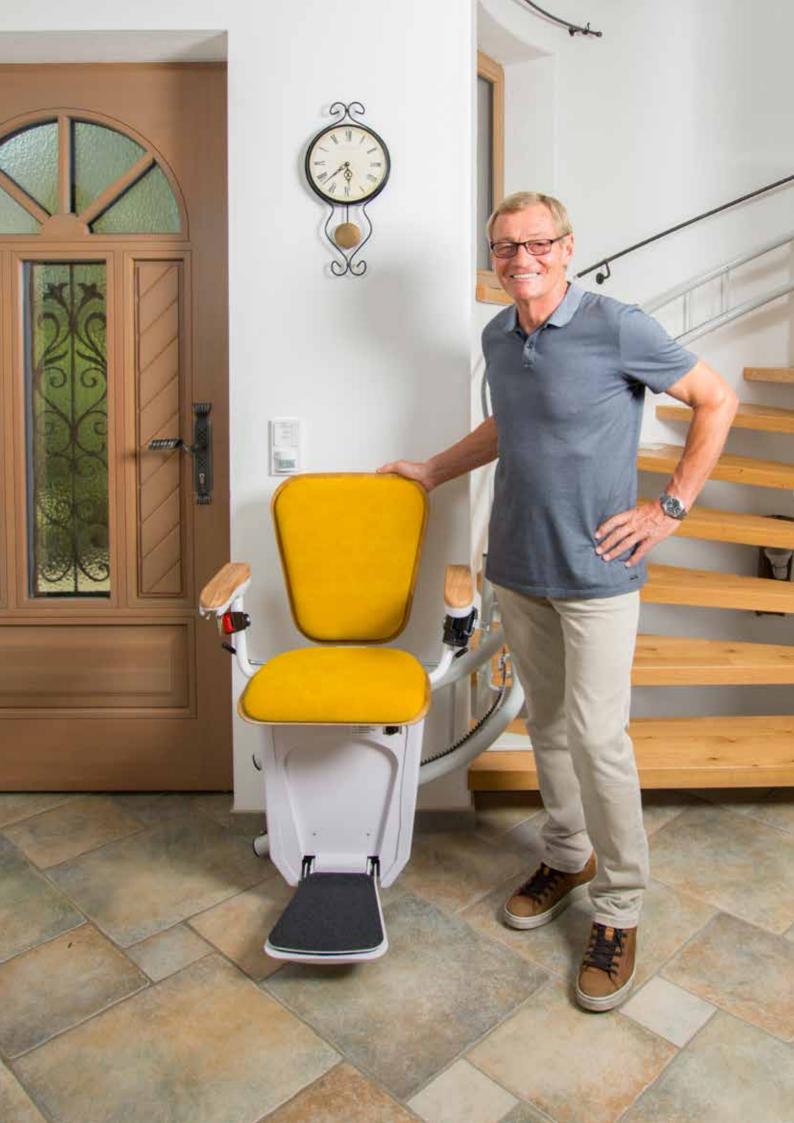

### **FLEXIBLE INSTALLATION, FLEXIBLE DESIGN!**

The Alpha stairlift eliminates the barrier of stairs by providing safe and easy access to other floors. Alpha has been designed for installation on stairs with a curve, an intermediate landing, or even when discreet out-of-the-way parking is required. Smooth riding, comfortable and reliable; the Alpha stairlift features a double rail system for both strength and durability.

Alpha is easy to operate by controls on the armrest and by two additional radio frequency remote controls. Through accurate photo measuring and computer-aided design, all our rails are custom bent to the exact specification of your stairs. Just choose the ideal seat and rail colours for Alpha to perfectly complement the interior design of your home and our installation will be delivered with industry-leading efficiency.