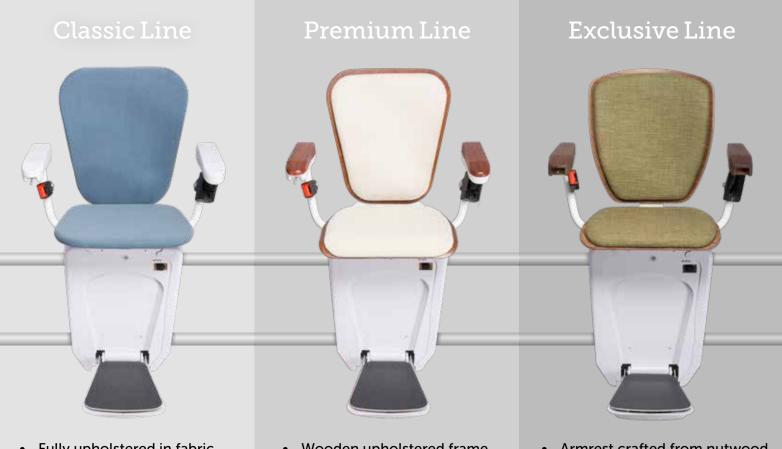

- Fully upholstered in fabric
- 6 options of fabric colour
- Armrest from robust plastic
- Wooden upholstered frame
- 6 options of fabric colour
- Armrest from imitation wood
- Armrest crafted from nutwood
- 9 options of fabric and colour
- Adjustable backrest

# **Alpha Classic Line** to match any taste

- Upholstery fabric available in 6 colours.
- Seat and backrest are completely covered by fabric
- The rail system can be painted in any RAL colour to perfectly compliment the design of your home's interior.

### **Alpha Premium Line** Especially special

- Wooden seat and backrest available in 2 different wood colour tones
- 6 colours of fabric are available to personalise the upholstery of your stairlift
- Top surface of the armrests produced from imitation wood
- The rail system can be painted in any RAL colour to perfectly compliment the design of your home's interior.

## **Alpha Exclusive Line** Elegance par excellence

- Seat, backrest and armrest are hand-crafted from noble nutwood
- 9 individual colours of high quality fabrics are available to personalise the upholstery of your stairlift
- The rail system can be painted in any RAL colour to perfectly compliment the design of your home's interior.
- An adjustable backrest to provide extra comfort during the ride