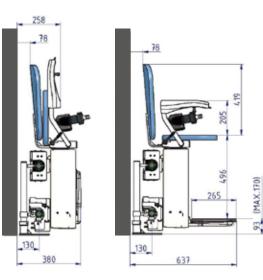

### Alpha – Technical Specification

| Loading capacity  | 130 kg (optional 145 kg)  |
|-------------------|---------------------------|
| Drive system      | Rack and pinion           |
| Motor             | 24V DC, battery driven    |
| Possible gradient | 0 – 52°                   |
| Speed             | 0,06 – 0,12 m/s           |
| Max. Rail length  | 35 m                      |
| Noise level       | Under 50dB                |
| Temperature       | +45°C to -15°C            |
| Power supply      | 1 × 230V / 50-60Hz        |
| Certificate       | TÜV certified to EN 81-40 |