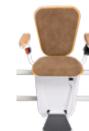

### **Alpha Premium Line** Especially special

- Wooden seat and backrest available in 2 different wood colour tones
- 6 colours of fabric are available to personalise the upholstery of your stairlift
- Top surface of the armrests produced from imitation wood
- The rail system can be painted in any RAL colour to perfectly compliment the design of your home's interior.

Wood available in 2 **different wood colour tones** 

**Rounded seat edge** for optimal comfort during the ride

**Armrest made from imitation wood** to perfectly match it with the wood tone of the seat and backrest