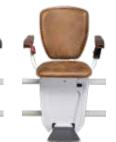

### **Alpha Premium Line** Especially special

- Wooden seat and backrest available in 2 different wood colour tones
- 6 colours of fabric are available to personalise the upholstery of your stairlift
- Top surface of the armrests produced from imitation wood
- The rail system can be painted in any RAL colour to perfectly compliment the design of your home's interior.

Wood available in 2 **different wood colour tones** 

**Rounded seat edge** for optimal comfort during the ride

**Armrest made from imitation wood** to perfectly match it with the wood tone of the seat and backrest