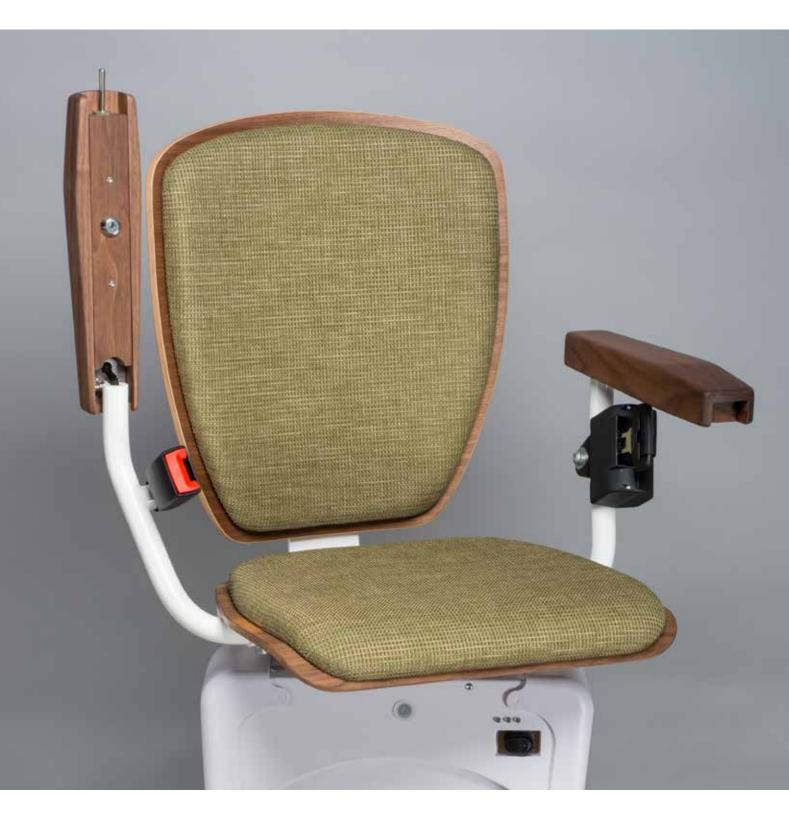

## **Alpha Exclusive Line** Elegance par excellence

- Seat, backrest and armrest are hand-crafted from noble nutwood
- 9 individual colours of high quality fabrics are available to personalise the upholstery of your stairlift
- The rail system can be painted in any RAL colour to perfectly compliment the design of your home's interior.
- An adjustable backrest to provide extra comfort during the ride

Seat and backrest as well as the armrests are **hand-crafted from noble nutwood** 

**Rounded seat edge** and high quality processed fabrics

Detail of the hand-crafted armrest with integrated lift controls

Highest quality desgin and performance thanks to professional craftmanship

**9 different seat colours** with fabrics made from either artificial leather (AL) or woven textiles (WT)

Olive (WT)

Granite (WT)