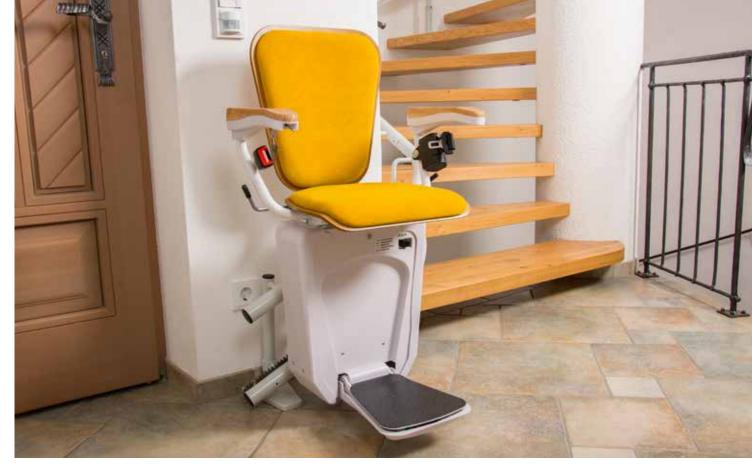

# Alpha

The superstar of chair stairlifts provides a versatility of design and aesthetic to compliment any interior.

Create your own personalised stairlift from our broad range of materials and finishes.

### **FLEXIBLE INSTALLATION, FLEXIBLE DESIGN!**

The Alpha stairlift eliminates the barrier of stairs by providing safe and easy access to other floors. Alpha has been designed for installation on stairs with a curve, an intermediate landing, or even when discreet out-of-the-way parking is required. Smooth riding, comfortable and reliable; the Alpha stairlift features a double rail system for both strength and durability.

Alpha is easy to operate by controls on the armrest and by two additional radio frequency remote controls. Through accurate photo measuring and computer-aided design, all our rails are custom bent to the exact specification of your stairs. Just choose the ideal seat and rail colours for Alpha to perfectly complement the interior design of your home and our installation will be delivered with industry-leading efficiency.