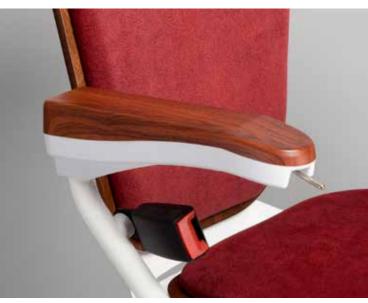

Seat and backrest as well as the armrests are **hand-crafted from noble nutwood** 

**Rounded seat edge** and high quality processed fabrics

Detail of the hand-crafted armrest with integrated lift controls