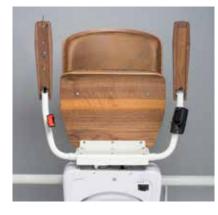

## **Alpha Exclusive Line** Elegance par excellence

- Seat, backrest and armrest are hand-crafted from noble nutwood
- 9 individual colours of high quality fabrics are available to personalise the upholstery of your stairlift
- The rail system can be painted in any RAL colour to perfectly compliment the design of your home's interior.
- An adjustable backrest to provide extra comfort during the ride

Seat and backrest as well as the armrests are **hand-crafted from noble nutwood** 

**Rounded seat edge** and high quality processed fabrics

Detail of the hand-crafted armrest with integrated lift controls