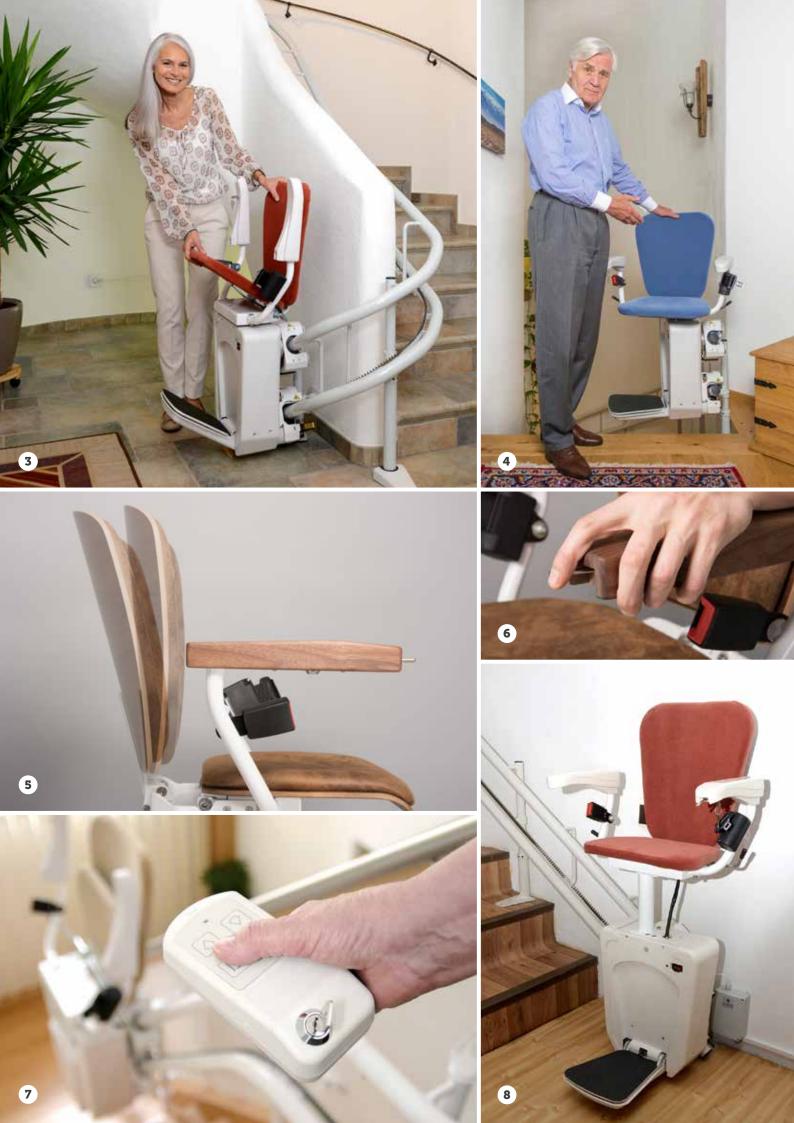

Alpha is easy to operate by controls on the armrest and by two additional radio frequency remote controls. Through accurate photo measuring and computer-aided design, all our rails are custom bent to the exact specification of your stairs. Just choose the ideal seat and rail colours for Alpha to perfectly complement the interior design of your home and our installation will be delivered with industry-leading efficiency.

## **Alpha Exclusive Line** Elegance par excellence

- Seat, backrest and armrest are hand-crafted from noble nutwood
- 9 individual colours of high quality fabrics are available to personalise the upholstery of your stairlift
- The rail system can be painted in any RAL colour to perfectly compliment the design of your home's interior.
- An adjustable backrest to provide extra comfort during the ride

Seat and backrest as well as the armrests are **hand-crafted from noble nutwood** 

**Rounded seat edge** and high quality processed fabrics

Detail of the hand-crafted armrest with integrated lift controls

Seat and backrest covered with fabric on both sides

By simply pressing a lever, the **seat can be turned** in the desired direction at the landing station

The **robust armrests** provide stable support for ones whole body weight