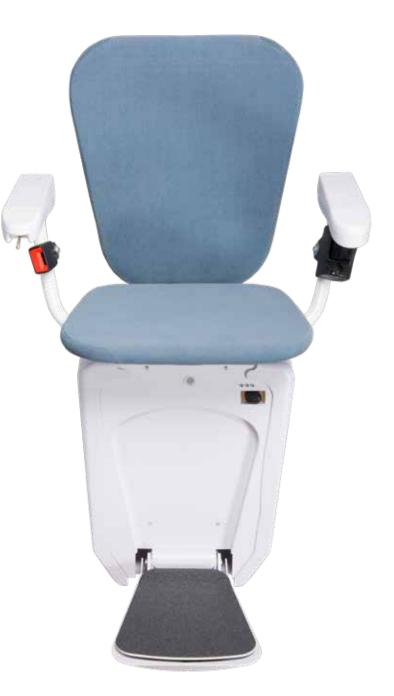

# **Alpha Classic Line** to match any taste

- Upholstery fabric available in 6 colours.
- Seat and backrest are completely covered by fabric
- The rail system can be painted in any RAL colour to perfectly compliment the design of your home's interior.

Seat and backrest covered with fabric on both sides

By simply pressing a lever, the **seat can be turned** in the desired direction at the landing station

The **robust armrests** provide stable support for ones whole body weight

#### **6 different seat fabrics** from artificial leather are available for your choice:

Beige

Light gray (waterproof)

Easy upstairs! \_