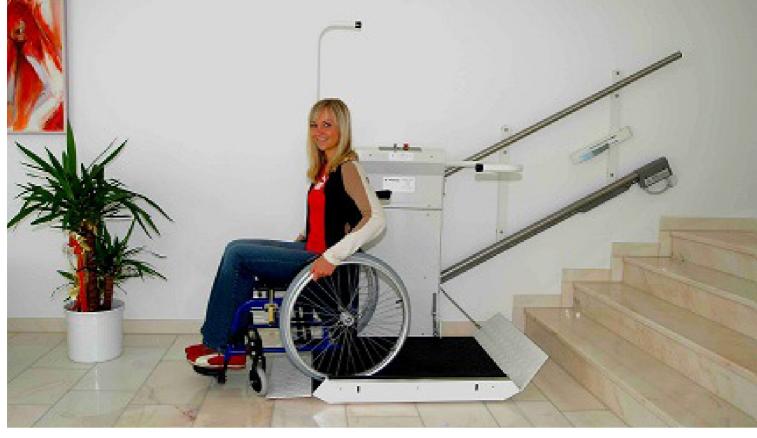

## The platform stairlift for straight staircases

The Delta platform lift is the perfect solution to make straight indoor and outdoor staircases accessible for the wheel-chair driver. The smooth transport of electrically powered wheelchairs is guaranteed by a loading capacity of 300 kg. Thanks to the aesthetic and user friendly design, this lift fits into any environment and will improve the users independence and quality of life.

The robust construction ensures a long working life and a reliable performance. Confirming to the highest safety and quality standards, the Delta is an inexpensive way to manage staircases in a pleasant way. Due to the extremely slim and compact design the platform occupies only a minimum of space, keeping the staircase free of obstruction.

Available in any RAL colour, the platform can blend elegantly into any surrounding or bring some colour into grey spaces

Low platform height and a 90° access ramp allow for easy access on lower landings

A strong and stable platform allows easy and safe access at the landings

Handset on spiral cable on the platform allows to comfortably control the platform while sitting in the wheelchair or on the folding seat