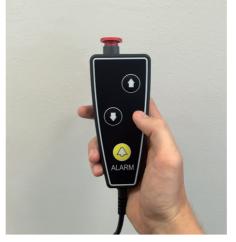

A strong and stable platform allows easy and safe access at the landings

Handset on spiral cable on the platform allows to comfortably control the platform while sitting in the wheelchair or on the folding seat