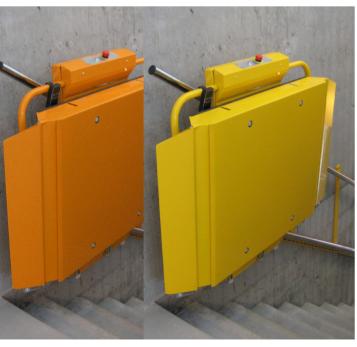

Available in any RAL colour, the platform can blend elegantly into any surrounding or bring some colour into grey spaces

Low platform height and a 90° access ramp allow for easy access on lower landings

# Main advantages of the Delta platform stairlift

- Extremely slim and aesthetic design
- Installations on very narrow staircases
- Custom made platform sizes are possible
- Available in all RAL colours or as a stainless steel version
- Available as indoor and outdoor version
- Diagnostic display for status and error indication on the platform
- Platform frame and mechanics are built from solid steel parts making the platform robust and secure against vandalism
- TÜV approved and manufactured according to the European standard EN 81-40