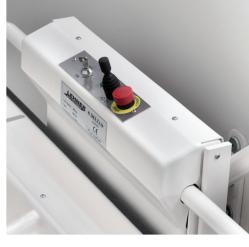

A strong and stable platform allows easy and safe access at the landings

Handset on spiral cable on the platform allows to comfortably control the platform while sitting in the wheelchair or on the folding seat

Joystick on the platform as an optional control function

Landing controls in an elegant design can be used as handheld controls or can be fixed to the wall