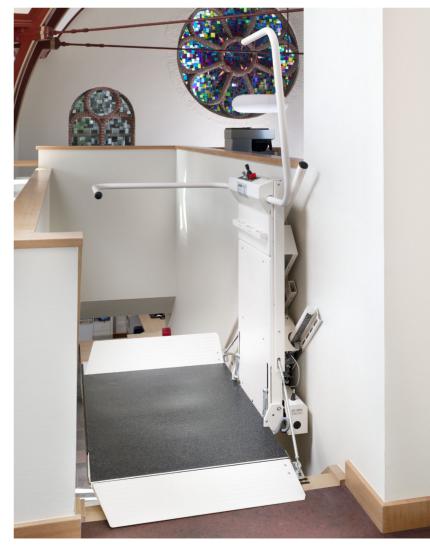

Available in any RAL colour, the platform can blend elegantly into any surrounding or bring some colour into grey spaces

Low platform height and a 90° access ramp allow for easy access on lower landings

A strong and stable platform allows easy and safe access at the landings

Handset on spiral cable on the platform allows to comfortably control the platform while sitting in the wheelchair or on the folding seat

#### Construction example