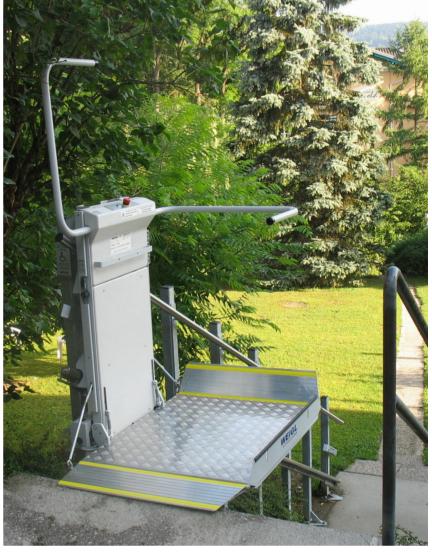

Available in any RAL colour, the platform can blend elegantly into any surrounding or bring some colour into grey spaces

Low platform height and a 90° access ramp allow for easy access on lower landings

# Main advantages of the Delta platform stairlift

- Extremely slim and aesthetic design
- Installations on very narrow staircases
- Custom made platform sizes are possible
- Available in all RAL colours or as a stainless steel version
- Available as indoor and outdoor version
- Diagnostic display for status and error indication on the platform
- Platform frame and mechanics are built from solid steel parts making the platform robust and secure against vandalism
- TÜV approved and manufactured according to the European standard EN 81-40