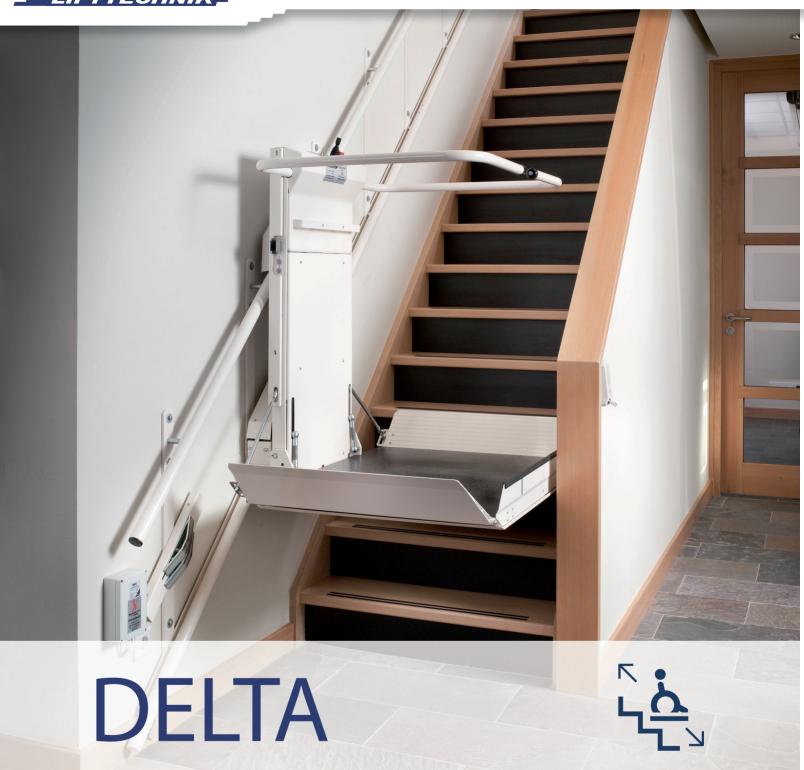

## The platform stairlift for straight staircases

The Delta platform lift is the perfect solution to make straight indoor and outdoor staircases accessible for the wheel-chair driver. The smooth transport of electrically powered wheelchairs is guaranteed by a loading capacity of 300 kg. Thanks to the aesthetic and user friendly design, this lift fits into any environment and will improve the users independence and quality of life.

The robust construction ensures a long working life and a reliable performance. Confirming to the highest safety and quality standards, the Delta is an inexpensive way to manage staircases in a pleasant way. Due to the extremely slim and compact design the platform occupies only a minimum of space, keeping the staircase free of obstruction.

# **DELTA**

An elegant and modern lift that fits smootly into any environment