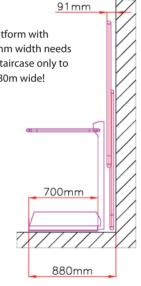

#### **Delta - Technical Specification**

| Facts                      |                                     | Constructio      |
|----------------------------|-------------------------------------|------------------|
| Loading capacity           | Standard 225kg (optional 300kg)     |                  |
| Platform width (min-max)   | 600 – 900 mm                        | A platform with  |
| Platform length (min-max)  | 700 – 1400 mm                       | the staircase or |
| Possible gradient          | 0 – 52°                             | De 880m wide:    |
| Speed                      | 0,06 – 0,12 m/s                     |                  |
| Noise level                | Under 60dB                          |                  |
| Temperature range          | +45°C down to -15°C                 |                  |
| Minimum folded width       | 300 mm                              |                  |
| Power supply (for charger) | 1 × 230V / 50–60Hz                  |                  |
| Certificates               | TÜV certified according to EN 81-40 | _                |

#### Construction example