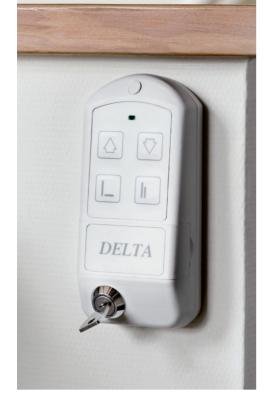

Joystick on the platform as an optional control function

Landing controls in an elegant design can be used as handheld controls or can be fixed to the wall