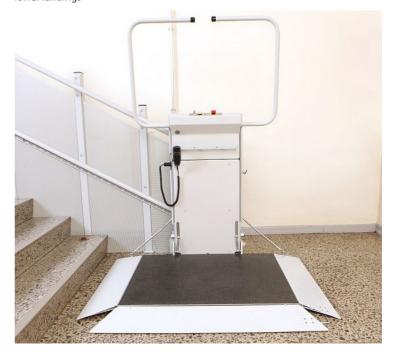

A strong and stable platform allows easy and safe access at the landings

Handset on spiral cable on the platform allows to comfortably control the platform while sitting in the wheelchair or on the folding seat

Joystick on the platform as an optional control function

Landing controls in an elegant design can be used as handheld controls or can be fixed to the wall