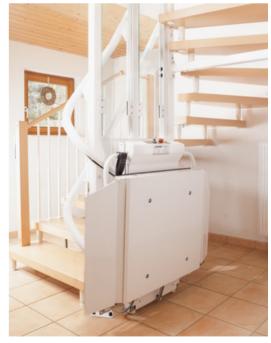

## The platform stairlift for curved staircases

The OMEGA platform lift gives wheelchair users or mobility impaired persons the possibility to overcome staircases or steep ramps without the assistance of an attendant. It is designed for access over stairs with multiple levels, curves or intermediate landings. As an alternative to an elevator or a vertical platform lift, the Omega requires no structural changes to the staircase.

When the platform is folded, the OMEGA is the narrowest stairlift on the market, leaving maximum clearance on the staircase! Because of the compact construction, the installation is possible at almost all staircases. Indoors or outdoors, the lift gently integrates into every surrounding area. Whether for private or public uses, straight or curved staircases, the Omega is a synonym for mobility and quality of life.