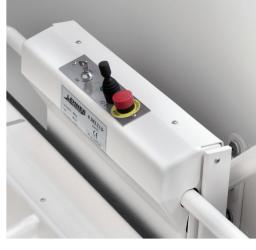

Joystick on the platform as an optional control function

Landing controls in an elegant design can be used as handheld controls or can be fixed to the wall