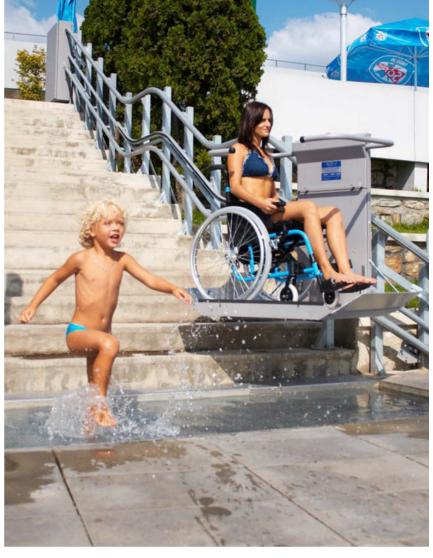

## The platform stairlift for curved staircases

The OMEGA platform lift gives wheelchair users or mobility impaired persons the possibility to overcome staircases or steep ramps without the assistance of an attendant. It is designed for access over stairs with multiple levels, curves or intermediate landings. As an alternative to an elevator or a vertical platform lift, the Omega requires no structural changes to the staircase.

When the platform is folded, the OMEGA is the narrowest stairlift on the market, leaving maximum clearance on the staircase! Because of the compact construction, the installation is possible at almost all staircases. Indoors or outdoors, the lift gently integrates into every surrounding area. Whether for private or public uses, straight or curved staircases, the Omega is a synonym for mobility and quality of life.