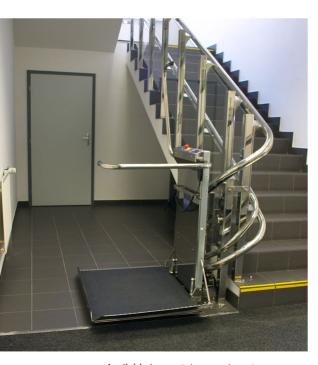

When the platform is folded, the OMEGA is the narrowest stairlift on the market, leaving maximum clearance on the staircase! Because of the compact construction, the installation is possible at almost all staircases. Indoors or outdoors, the lift gently integrates into every surrounding area. Whether for private or public uses, straight or curved staircases, the Omega is a synonym for mobility and quality of life.

#### Construction example

The folded platform occupies only 275 mm from the wall!

A platoform with 700 mm width requires a staircase width of only 880mm!