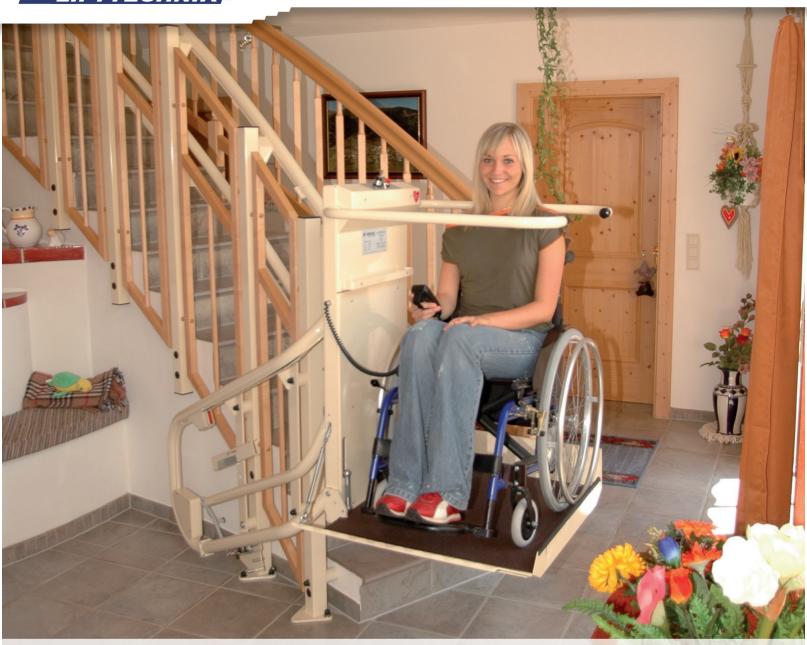

## The platform stairlift for curved staircases

The OMEGA platform lift gives wheelchair users or mobility impaired persons the possibility to overcome staircases or steep ramps without the assistance of an attendant. It is designed for access over stairs with multiple levels, curves or intermediate landings. As an alternative to an elevator or a vertical platform lift, the Omega requires no structural changes to the staircase.

When the platform is folded, the OMEGA is the narrowest stairlift on the market, leaving maximum clearance on the staircase! Because of the compact construction, the installation is possible at almost all staircases. Indoors or outdoors, the lift gently integrates into every surrounding area. Whether for private or public uses, straight or curved staircases, the Omega is a synonym for mobility and quality of life.

#### Comfort

Fully automatic platform functions and ergonomic controls allow a simple and comfortable control of the platform.

Robust platform mechanics allow installation in cold or wet locations

Available in a stainless steel version, the platform fulfils highest architectural standards

Rail fixing directly to the wall allows for a maximum platform size

Handset on spiral cable on the platform allows to comfortably control the platform while sitting in the wheelchair or on the folding seat