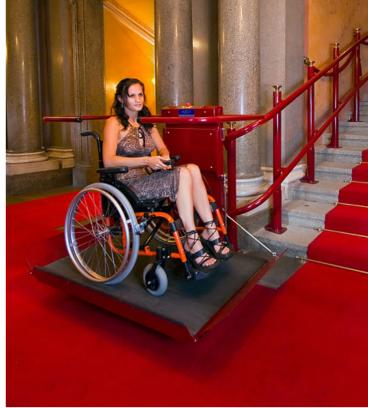

#### Comfort

Fully automatic platform functions and ergonomic controls allow a simple and comfortable control of the platform.

Robust platform mechanics allow installation in cold or wet locations

Available in a stainless steel version, the platform fulfils highest architectural standards

Rail fixing directly to the wall allows for a maximum platform size

Handset on spiral cable on the platform allows to comfortably control the platform while sitting in the wheelchair or on the folding seat