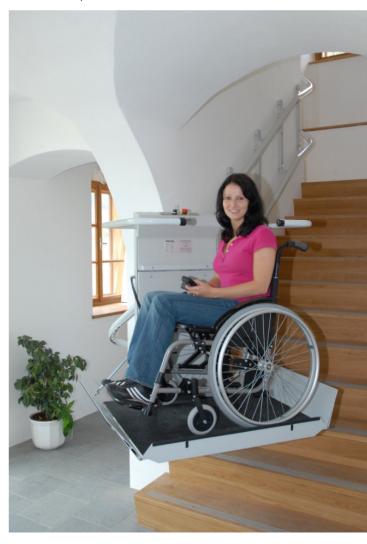

## The platform stairlift for curved staircases

The OMEGA platform lift gives wheelchair users or mobility impaired persons the possibility to overcome staircases or steep ramps without the assistance of an attendant. It is designed for access over stairs with multiple levels, curves or intermediate landings. As an alternative to an elevator or a vertical platform lift, the Omega requires no structural changes to the staircase.

When the platform is folded, the OMEGA is the narrowest stairlift on the market, leaving maximum clearance on the staircase! Because of the compact construction, the installation is possible at almost all staircases. Indoors or outdoors, the lift gently integrates into every surrounding area. Whether for private or public uses, straight or curved staircases, the Omega is a synonym for mobility and quality of life.

## Main advantages of the Omega platform stairlift

- The slimmest curved platform stairlift on the market
- Compact design allows installations on very narrow staircases
- Custom made platform sizes are possible
- Available in all RAL colours or as a stainless steel version
- Available as indoor and outdoor version
- Diagnostic display for status and error indication on the platform
- Platform frame and mechanics are built from solid steel parts making the platform robust and secure against vandalism
- TÜV approved and manufactured according to the European standard EN 81-40