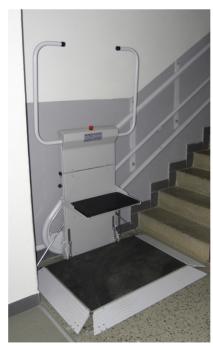

When the platform is folded, the OMEGA is the narrowest stairlift on the market, leaving maximum clearance on the staircase! Because of the compact construction, the installation is possible at almost all staircases. Indoors or outdoors, the lift gently integrates into every surrounding area. Whether for private or public uses, straight or curved staircases, the Omega is a synonym for mobility and quality of life.

#### Construction example

The folded platform occupies only 275 mm from the wall!

A platoform with 700 mm width requires a staircase width of only 880mm!