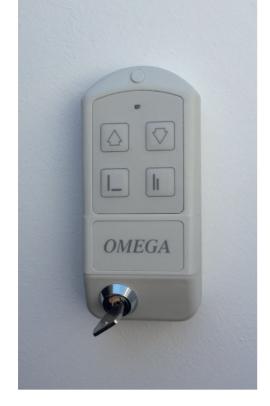

Joystick on the platform as an optional control function

Landing controls in an elegant design can be used as handheld controls or can be fixed to the wall