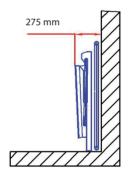

#### Construction example

The folded platform occupies only 275 mm from the wall!

A platoform with 700 mm width requires a staircase width of only 880mm!