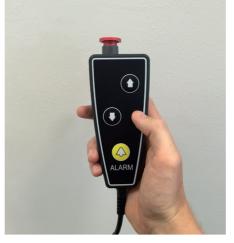

Rail fixing directly to the wall allows for a maximum platform size

Handset on spiral cable on the platform allows to comfortably control the platform while sitting in the wheelchair or on the folding seat

Joystick on the platform as an optional control function

Landing controls in an elegant design can be used as handheld controls or can be fixed to the wall