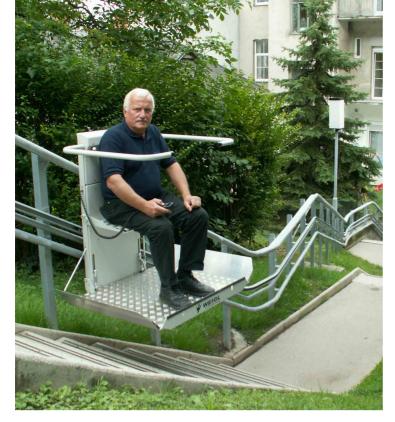

## The platform stairlift for curved staircases

The OMEGA platform lift gives wheelchair users or mobility impaired persons the possibility to overcome staircases or steep ramps without the assistance of an attendant. It is designed for access over stairs with multiple levels, curves or intermediate landings. As an alternative to an elevator or a vertical platform lift, the Omega requires no structural changes to the staircase.

## Reliability

Constant power supply to the platform (without batteries) allows extra long travels and a reliable performance of the platform functions, even outdoors in wet or cold winter conditions.