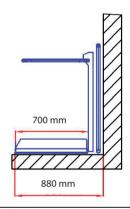

#### Construction example

The folded platform occupies only 275 mm from the wall!

A platoform with 700 mm width requires a staircase width of only 880mm!