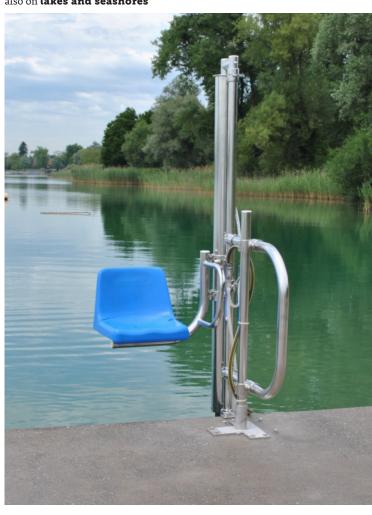

The stainless steel lift can be installed also on **lakes and seashores** 

**Roller assembly** can be used for transporting the lift to and from storage sites in case it shall be taken out for the winter season