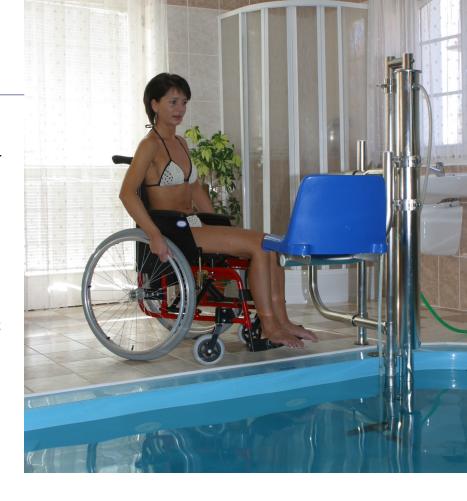

## The poollift for autonomous use

Regain autonomous access to your pool! The poollift Dolphin is a valuable aid to get you in or out of a swimming pool without the need for any assisting person. No underwater installation is necessary. The lift is only fixed on 1 point, at certain distance away from the pool edge. No need for any electrical installation or battery use. The poollift runs on min. 3,8 bar household water pressure only!

Operating levers at the upper as well as at the lower level allow simple operation of the unit. The height adjustable seat turns automatically 90° when lowering or rising. This poollift is very easy to install (and also to demount for storage matters) and is made from high grade stainless steel 316S!

Control levers at entrance as well as at pool level allow for **for independent control** of the poollift

**Elegant design** makes the poollift fit perfectly into public and private pool environements