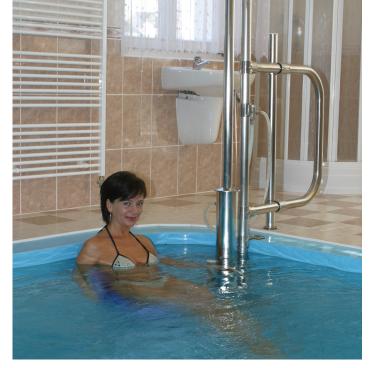

## The poollift for autonomous use

Regain autonomous access to your pool! The poollift Dolphin is a valuable aid to get you in or out of a swimming pool without the need for any assisting person. No underwater installation is necessary. The lift is only fixed on 1 point, at certain distance away from the pool edge. No need for any electrical installation or battery use. The poollift runs on min. 3,8 bar household water pressure only!

Operating levers at the upper as well as at the lower level allow simple operation of the unit. The height adjustable seat turns automatically 90° when lowering or rising. This poollift is very easy to install (and also to demount for storage matters) and is made from high grade stainless steel 316S!

### Comfort

The stable structure provides a feeling of safety for the user and assures a smooth lifting in and out of the pool.