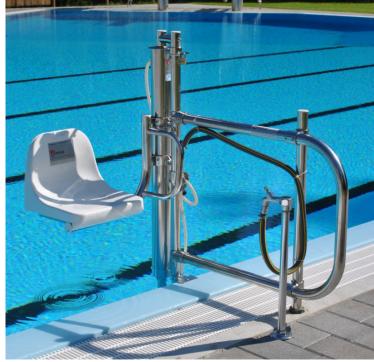

Control levers at entrance as well as at pool level allow for **for independent control** of the poollift

**Elegant design** makes the poollift fit perfectly into public and private pool environements

**Foldable armrest** allows for a extra feeling of safety during lifting and lowering of the chair