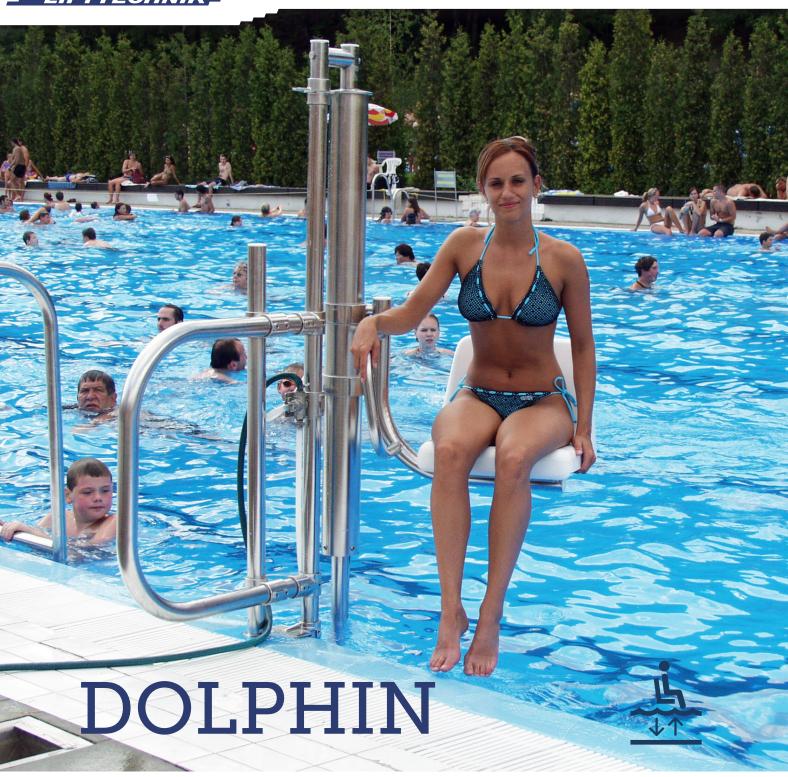

## The poollift for autonomous use

Regain autonomous access to your pool! The poollift Dolphin is a valuable aid to get you in or out of a swimming pool without the need for any assisting person. No underwater installation is necessary. The lift is only fixed on 1 point, at certain distance away from the pool edge. No need for any electrical installation or battery use. The poollift runs on min. 3,8 bar household water pressure only!

Operating levers at the upper as well as at the lower level allow simple operation of the unit. The height adjustable seat turns automatically 90° when lowering or rising. This poollift is very easy to install (and also to demount for storage matters) and is made from high grade stainless steel 316S!

# **POOLLIFT**

# **Main advantages** of the poollift Dolphin

- No assistance required independent access to pools
- No unterwater fixing required
- Elegant design and 2 available seat colours to choose
- Simple and fast to install
- Runs on 4 bar household water pressure
- Made entirely from high grade stainless steel 316S
- 2 different fixing methods to choose from
- 2 different seat colours (blue and white)