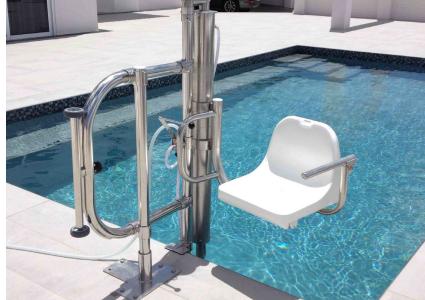

## The poollift for autonomous use

Regain autonomous access to your pool! The poollift Dolphin is a valuable aid to get you in or out of a swimming pool without the need for any assisting person. No underwater installation is necessary. The lift is only fixed on 1 point, at certain distance away from the pool edge. No need for any electrical installation or battery use. The poollift runs on min. 3,8 bar household water pressure only!

Operating levers at the upper as well as at the lower level allow simple operation of the unit. The height adjustable seat turns automatically 90° when lowering or rising. This poollift is very easy to install (and also to demount for storage matters) and is made from high grade stainless steel 316S!

### Comfort

The stable structure provides a feeling of safety for the user and assures a smooth lifting in and out of the pool.

#### Reliable

Running on water pressure only this lift never fails to work and has no electrical components.

**The stable structure** assures a safe and smooth transfer to the pool

**Lifting between chairs** without great effort and without any help

Control levers at entrance as well as at pool level allow for **for independent control** of the poollift

**Elegant design** makes the poollift fit perfectly into public and private pool environements