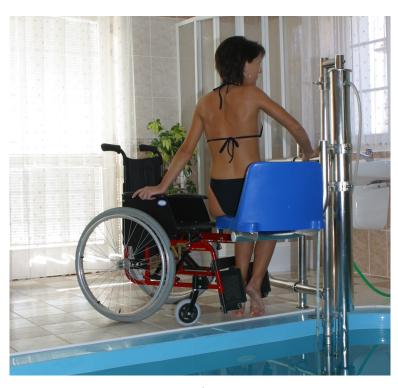

Operating levers at the upper as well as at the lower level allow simple operation of the unit. The height adjustable seat turns automatically 90° when lowering or rising. This poollift is very easy to install (and also to demount for storage matters) and is made from high grade stainless steel 316S!

Control levers at entrance as well as at pool level allow for **for independent control** of the poollift

**Elegant design** makes the poollift fit perfectly into public and private pool environements

**Foldable armrest** allows for a extra feeling of safety during lifting and lowering of the chair