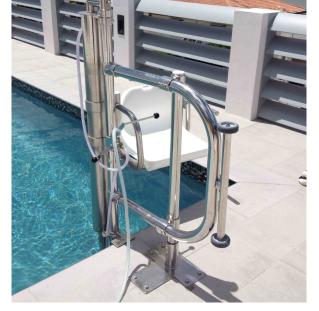

## Simple Installation

The lift requires only 1 fixing point. This allows a fast installation with minimal structural works necessary on site.

#### Reliable

Running on water pressure only this lift never fails to work and has no electrical components.

**The stable structure** assures a safe and smooth transfer to the pool

**Lifting between chairs** without great effort and without any help